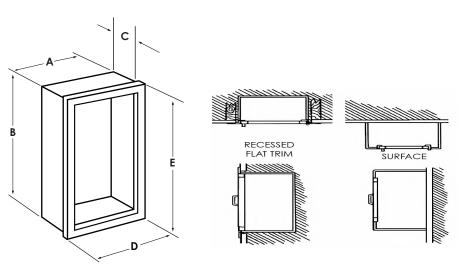

| MODEL              | VALVE CAP              | INSIDE BOX DIMENSIONS |       |      | OVERALL | OUTSIDE DIM | ENSION |
|--------------------|------------------------|-----------------------|-------|------|---------|-------------|--------|
|                    |                        | Α                     | В     | С    | D       | E           | F      |
| AR-184<br>SURFACE  | 1-1/2"<br>OR<br>2-1/2" | 50cm                  | 110cm | 22cm | 50.5cm  | 110.5cm     | 22.5cm |
| AR-185<br>RECESSED |                        | 50cm                  | 110cm | 22cm | 56cm    | 116cm       | 22.5cm |