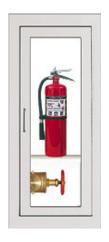

## For use with fire extinguisher & fire department valve

Cabinets will accommodate a single  $1\frac{1}{2}$ " or  $2\frac{1}{2}$ " fire department valve with cap and chain and a portable fire extinguisher.

## **Standard Equipment**

- Heavy gauge steel construction tub, door and trim
- Steel, white or red epoxy powder coated or oven enamelled paint
- Stainless steel option
- Continuous steel piano hinge
- Keyed cylinder lock option
- Clear acrylic panel

| CAT#        | DESCRIPTION                                                                    |
|-------------|--------------------------------------------------------------------------------|
| AR-184-ST-W | Cabinet for 1½" or 2½" angle valve and extinguisher, steel, white, surface     |
| AR-184-ST-R | Cabinet for 1½" or 2½" angle valve and extinguisher, steel, red, surface       |
| AR-184-SS   | Cabinet for 1½" or 2½" angle valve and extinguisher, stainless steel, surface  |
| AR-185-ST-W | Cabinet for 1½" or 2½" angle valve and extinguisher, steel, white, recessed    |
| AR-185-ST-R | Cabinet for 1½" or 2½" angle valve and extinguisher, steel, red, recessed      |
| AR-185-SS   | Cabinet for 1½" or 2½" angle valve and extinguisher, stainless steel, recessed |